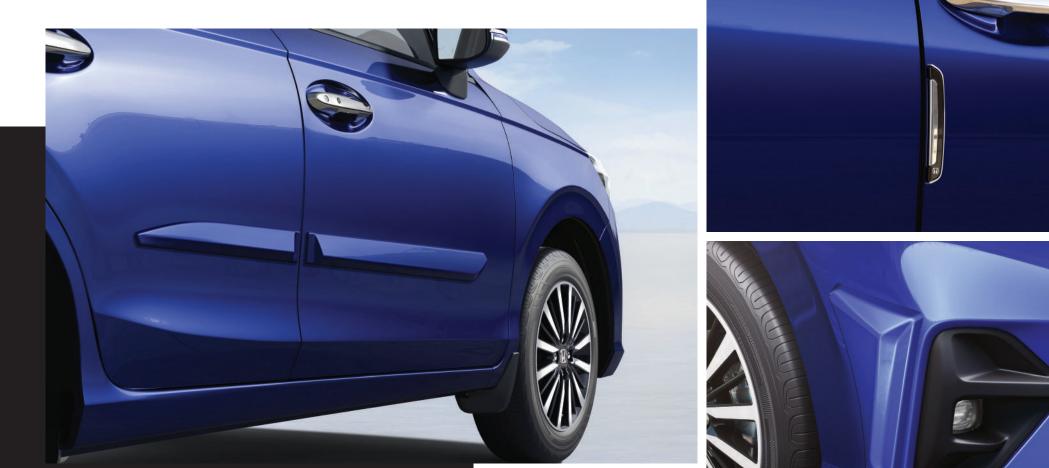

# All New ANAZE Outclass Accessories

FRONT BUMPER GARNISH

REAR BUMPER LOWER GARNISH

DOOR LOWER GARNISH

## OUTCLASS Utility package

DOOR EDGE GARNISH

SIDE BODY PROTECTOR

BUMPER CORNER PROTECTOR (FRONT AND REAR)

ARM REST – BEIGE

OR

FLOOR MAT

KEY CHAIN

HAMMER

ARM REST – BLACK

Items can be purchased individually.

TRUNK SPOILER

 $\mathbb{M}$ 

RHYTHMIC AMBIENT LIGHTS - 7 COLOURS

STEP ILLUMINATION

FRONT FENDER GARNISH