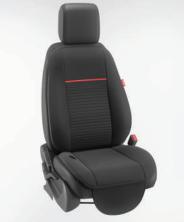

VENTILATED SEAT TOP COVER WITH MASSAGER – BEIGE

HUMIDIFIER

VENTILATED SEAT TOP COVER WITH MASSAGER – BLACK

REAR DOOR SUNSHADES - SET OF 2 PCS.

STEERING WHEEL COVER

TRUNK TRAY

CARE