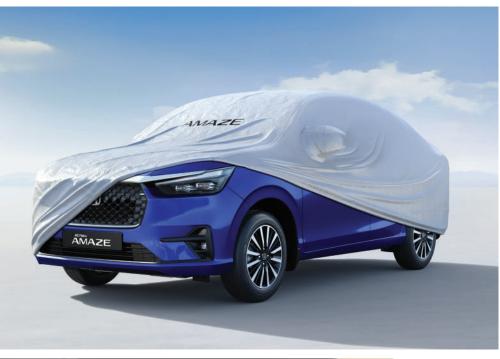

### BODY COVER

BUCKET MAT

MUD GUARD SET

Mud Guard Set available for V grade only.