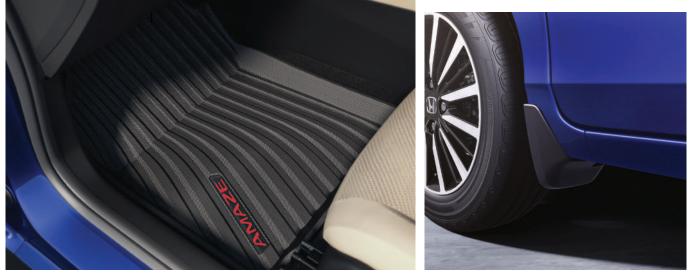

## OUTCLASS Utility package

DOOR EDGE GARNISH

SIDE BODY PROTECTOR

BUMPER CORNER PROTECTOR (FRONT AND REAR)

ARM REST – BEIGE

OR

FLOOR MAT

KEY CHAIN

### BODY COVER

BUCKET MAT

MUD GUARD SET

Mud Guard Set available for V grade only.