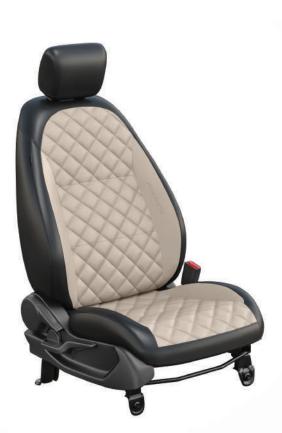

DOOR VISOR WITH CHROME

CROSS PATTERN (TAN & BLACK)

VERTICAL PATTERN

CROSS PATTERN (BEIGE & BLACK)

REAR CAMERA WITH GUIDELINES

FOG LIGHT

TYRE PRESSURE MONITORING SYSTEM (TPMS) Display in Honda Connect App

DUAL CHARGER – A & C TYPE