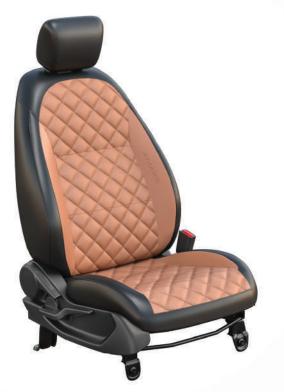

DOOR VISOR WITH CHROME

CROSS PATTERN (TAN & BLACK)

VERTICAL PATTERN

CROSS PATTERN (BEIGE & BLACK)

REAR CAMERA WITH GUIDELINES

FOG LIGHT

TYRE PRESSURE MONITORING SYSTEM (TPMS) Display in Honda Connect App

DUAL CHARGER – A & C TYPE