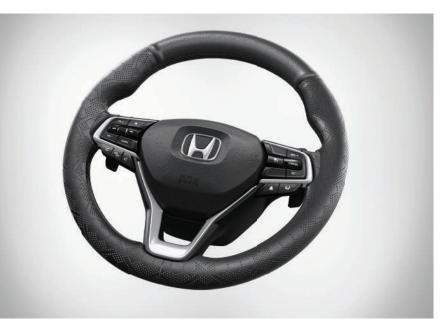

VENTILATED SEAT TOP COVER WITH MASSAGER – BEIGE

HUMIDIFIER

VENTILATED SEAT TOP COVER WITH MASSAGER – BLACK

REAR DOOR SUNSHADES - SET OF 2 PCS.

STEERING WHEEL COVER

TRUNK TRAY

CARE