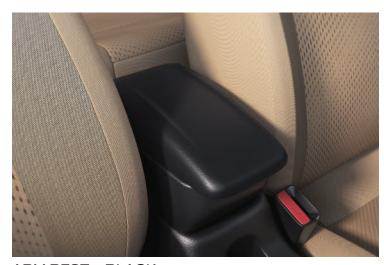

## OUTCLASS Utility package

DOOR EDGE GARNISH

SIDE BODY PROTECTOR

BUMPER CORNER PROTECTOR (FRONT AND REAR)

ARM REST – BEIGE

OR

FLOOR MAT

KEY CHAIN

HAMMER

ARM REST – BLACK

Items can be purchased individually.

TRUNK SPOILER

 $\mathbb{M}$ 

RHYTHMIC AMBIENT LIGHTS - 7 COLOURS

STEP ILLUMINATION

FRONT FENDER GARNISH