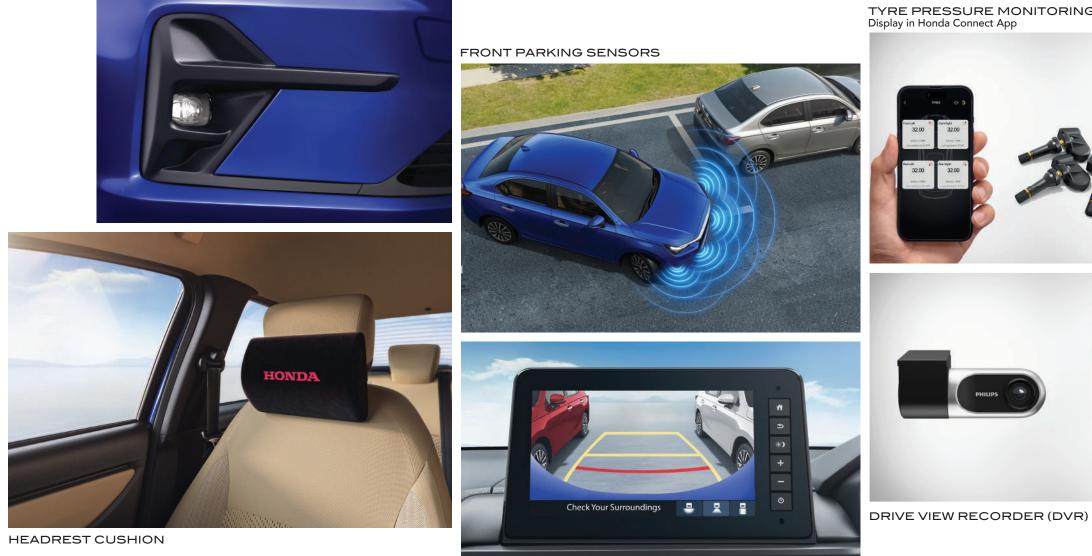

DOOR VISOR WITH CHROME

CROSS PATTERN (TAN & BLACK)

VERTICAL PATTERN

CROSS PATTERN (BEIGE & BLACK)

REAR CAMERA WITH GUIDELINES

FOG LIGHT

TYRE PRESSURE MONITORING SYSTEM (TPMS) Display in Honda Connect App

DUAL CHARGER – A & C TYPE