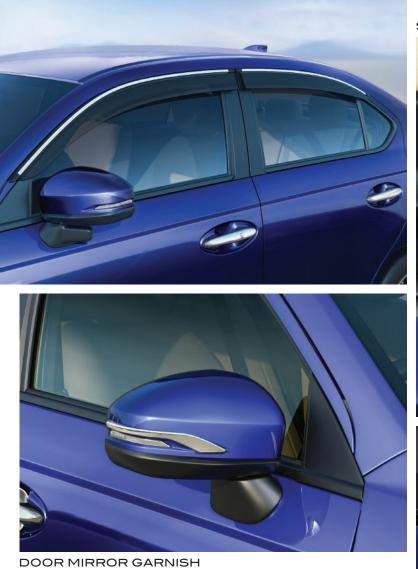

DOOR VISOR WITH CHROME

CROSS PATTERN (TAN & BLACK)

VERTICAL PATTERN

CROSS PATTERN (BEIGE & BLACK)

REAR CAMERA WITH GUIDELINES

FOG LIGHT

TYRE PRESSURE MONITORING SYSTEM (TPMS) Display in Honda Connect App

DUAL CHARGER – A & C TYPE