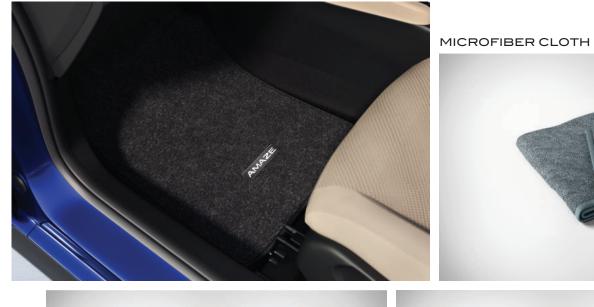

## OUTCLASS Utility package

DOOR EDGE GARNISH

SIDE BODY PROTECTOR

BUMPER CORNER PROTECTOR (FRONT AND REAR)

ARM REST – BEIGE

OR

FLOOR MAT

KEY CHAIN