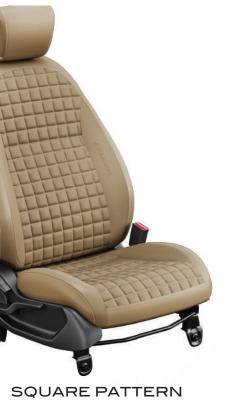

DOOR VISOR WITH CHROME

CROSS PATTERN (TAN & BLACK)

VERTICAL PATTERN

CROSS PATTERN (BEIGE & BLACK)

REAR CAMERA WITH GUIDELINES

FOG LIGHT

TYRE PRESSURE MONITORING SYSTEM (TPMS) Display in Honda Connect App

DUAL CHARGER – A & C TYPE