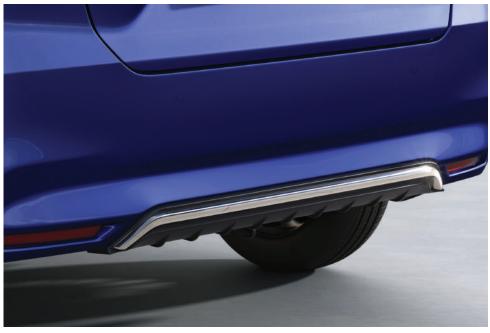

# All New ANAZE Outclass Accessories

FRONT BUMPER GARNISH

REAR BUMPER LOWER GARNISH

DOOR LOWER GARNISH