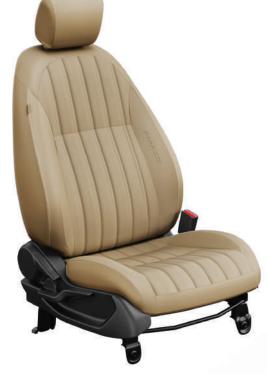

DOOR VISOR WITH CHROME

CROSS PATTERN (TAN & BLACK)

VERTICAL PATTERN

CROSS PATTERN (BEIGE & BLACK)

REAR CAMERA WITH GUIDELINES

FOG LIGHT

TYRE PRESSURE MONITORING SYSTEM (TPMS) Display in Honda Connect App

DUAL CHARGER – A & C TYPE