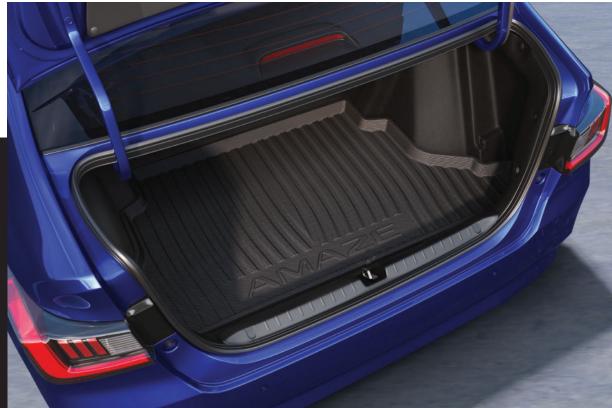

VENTILATED SEAT TOP COVER WITH MASSAGER – BEIGE

HUMIDIFIER

VENTILATED SEAT TOP COVER WITH MASSAGER – BLACK

REAR DOOR SUNSHADES - SET OF 2 PCS.

STEERING WHEEL COVER

TRUNK TRAY

CARE