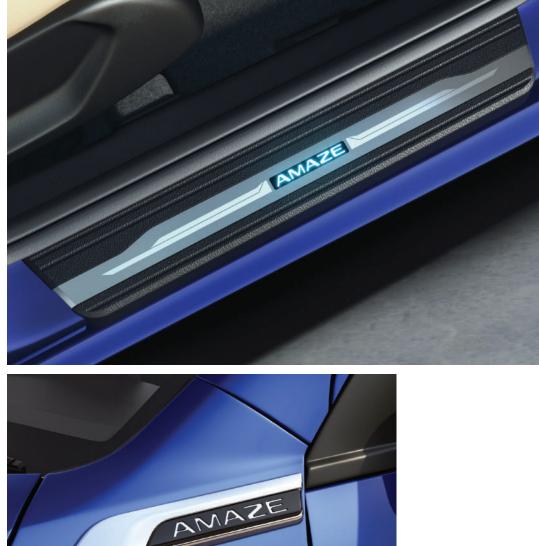

HAMMER

ARM REST – BLACK

Items can be purchased individually.

TRUNK SPOILER

 $\mathbb{M}$ 

RHYTHMIC AMBIENT LIGHTS - 7 COLOURS

STEP ILLUMINATION

FRONT FENDER GARNISH